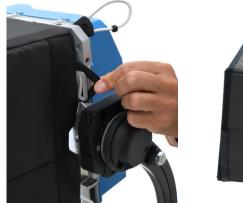

Pull the rubber bands over the dome hooks. And secure the SNAPBOX with the elastic loop.

Read also our additional safety & handling instructions: www.dopchoice.com/instructions