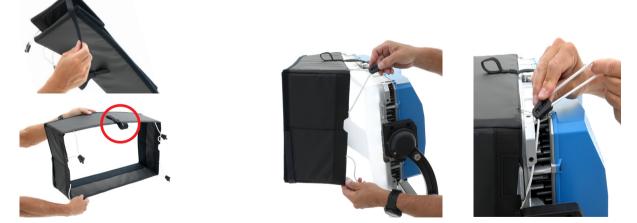

## SNAPBOX<sup>®</sup> SNOOT for ARRI<sup>®</sup> SKYPANEL<sup>®</sup> X21

Please also refer to the luminaire instructions regarding use of accessories. L2.0049585 / SXA21X

Open the SNAPBOX and align it with the safety loop facing up.

Place the white elastic wires around the X21 corners. Tighten them. Don't cover the heat vents on the sides and back.