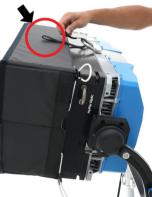

## SNAPBOX<sup>®</sup> SNOOT for ARRI<sup>®</sup> SKYPANEL<sup>®</sup> X21

Please also refer to the luminaire instructions regarding use of accessories. L2.0049585 / SXA21X

MOUNTING POINT FOR THE SAFETY CABLE Always secure the accessory with a suitable safety cable from falling when the primary mounting method fails.